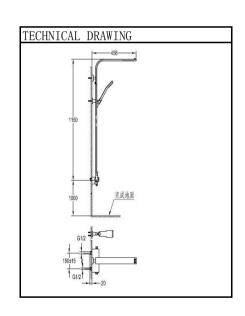

### PRODUCT FEATURES:

Type: Single lever shower mixer

Code: RB8465-D67

Material: Brass mixer(brass handle) /brass shower holder/

plastic handshower / PVC shower hose

Finishing: chrome Pressure: 0.5~10 bar

# Components included:

- \* integrated rainshower
- \* 1-function handshower
- \* easy clean shower spray
- \* 150cm PVC shower hose 1/2"