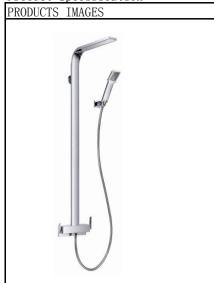

### PRODUCT FEATURES:

Type: Single lever shower mixer

Code: RB8465-D67

Material: Brass mixer(brass handle) /brass shower holder/

plastic handshower / PVC shower hose

Finishing: chrome Pressure: 0.5~10 bar

# Components included:

- \* integrated rainshower
- \* 1-function handshower
- \* easy clean shower spray
- \* 150cm PVC shower hose 1/2"