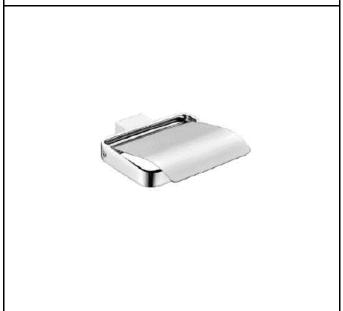

## PRODUCT IMAGES

PRODUCT FEATURES Type: URBAN PAPER HOLDER WITH LID Cod.: IDC-A0307

Material: Brass body Finish: Chrome finish

SPECIFICATION Installation Type: wall-hung Brass Body Test NSS: 200h

For detailed information, please see our website www.idcgroupcompany.com.