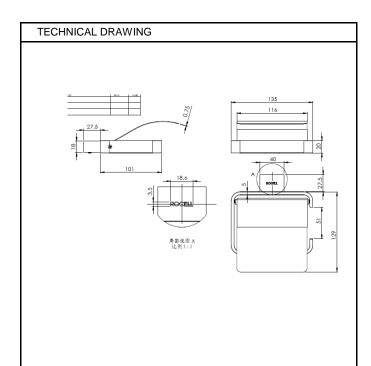

## PRODUCT IMAGES

PRODUCT FEATURES Type: URBAN PAPER HOLDER WITH LID Cod.: IDC-A0307

Material: Brass body Finish: Chrome finish

SPECIFICATION Installation Type: wall-hung Brass Body Test NSS: 200h

For detailed information, please see our website www.idcgroupcompany.com.