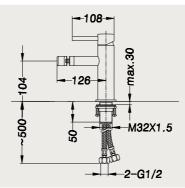

### **TECHNICAL DRAWINGS**

Royal Ceramics Lanka PLC.

No.20, R.A. De Mel Mawatha, Colombo 03, Sri Lanka.

© 076 6 223 344 info@rcl.lk www.rocell.com

**FOLLOW US** 