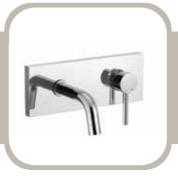

## WALL MOUNTED BASIN MIXER WITH NBOX

PRODUCT ID M020111

### **FEATURES**

- Brass & Zinc Alloy
- · Chrome Finish