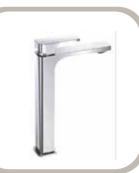

# NOBI

# HIGH SPOUT BASIN MIXER

PRODUCT ID AU-BR20002

#### FEATURES

- Brass Body with Zinc Lever
- Chrome Finish