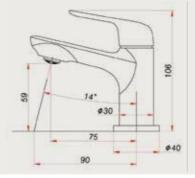

rass & Zinc Alloy
- Chrome Finish

#### REMARKS

- Inside Nominal Diameter: G 1/2
- Applicable inlet pressure: 0.05Mpa 1.0Mpa
- Best reference pressure: 0.3Mpa-0.6Mpa
- Applicable temperature: <90°C
- Package: Neutral Packing
- PCS/ CTN: 24pcs
- CBM/CTN: 0.04m<sup>3</sup>
- G.W. / CTN: 11.5kg

#### WARRANTY

• ROCELL BATHWARE guarantees all its Chrome plated ranges of mixers and taps for a period of 3 years from the date of purchase against defect of work or materials, except for the electronic parts and the internal components such as ceramic cartridges, headworks and thermostatic cartridges which are guaranteed for a period of 2 years. The guarantee is only offered when products are installed and cared for in line with proper fitting and maintenance methods.

### **TECHNICAL DRAWINGS**



#### Royal Ceramics Lanka PLC.

No.20, R.A. De Mel Mawatha, Colombo 03, Sri Lanka.

( ) 076 6 223 344 ⊠ info@rcl.lk ⊕ www.rocell.com

FOLLOW US

\*\* Dimensions of fixtures are nominal and may vary within the range of tolerance. These measurements are subject to change or cancellation. No responsibility is assumed for use of superseded or voided leaflet.