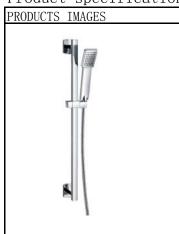

### PRODUCT FEATURES:

Type: Slide rail set with handshower and flexible hose

Code: RB9529-550

Material: Brass slide set / brass hose/ plastic handshower

Finishing: Chrome

### Components included:

\* 1-function plastic handshower

\* height adjustable handshower holder

\* 150cm brass shower hose 1/2"