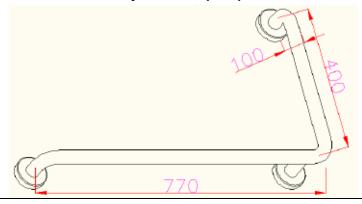

## Dimensions / Assembly +/- 2%, (mm)

A-test: SIQ, Slovenian institue for quality and metrology No.T212-0050/11