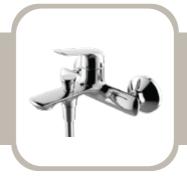

# **BASIC**

## SINGLE-LEVER BATH/SHOWER MIXER

PRODUCT ID D051261

#### **FEATURES**

- Brass & Zinc Alloy
- · Chrome Finish