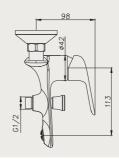

### **TECHNICAL DRAWINGS**

Royal Ceramics Lanka PLC.

No.20, R.A. De Mel Mawatha, Colombo 03, Sri Lanka.

© 076 6 223 344 info@rcl.lk www.rocell.com

**FOLLOW US** 

<sup>\*\*</sup> Dimensions of fixtures are nominal and may vary within the range of tolerance. These measurements are subject to change or cancellation. No responsibility is assumed for use of superseded or voided leaflet.

#### REMARKS

- Inside Nominal Diameter: G 1/2
- Applicable inlet pressure: 0.05Mpa 1.0Mpa
- Best reference pressure: 0.3Mpa-0.6Mpa
- Applicable temperature: <90°C
- Package: Neutral Packing
- PCS/ CTN: 18pcs
- CBM/CTN: 0.11m3
- G.W. / CTN: 24.50kg