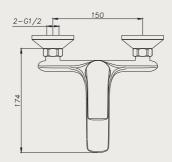

### **TECHNICAL DRAWINGS**

Royal Ceramics Lanka PLC.

No.20, R.A. De Mel Mawatha, Colombo 03, Sri Lanka.

© 076 6 223 344 info@rcl.lk www.rocell.com

**FOLLOW US** 

<sup>\*\*</sup> Dimensions of fixtures are nominal and may vary within the range of tolerance. These measurements are subject to change or cancellation. No responsibility is assumed for use of superseded or voided leaflet.

#### REMARKS

- Inside Nominal Diameter: G 1/2
- Applicable inlet pressure: 0.05Mpa 1.0Mpa
- Best reference pressure: 0.3Mpa-0.6Mpa
- Applicable temperature: <90°C
- Package: Neutral Packing
- PCS/ CTN: 18pcs
- CBM/CTN: 0.11m3
- G.W. / CTN: 24.50kg