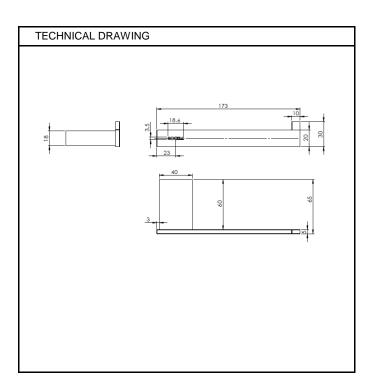

## URBAN COLLECTION

PRODUCT FEATURES Type: URBAN PAPER HOLDER Cod.: IDC-A0308

Material: Brass body Finish: Chrome finish

SPECIFICATION Installation Type: wall-hung Brass Body Test NSS: 200h

For detailed information, please see our website www.idcgroupcompany.com.