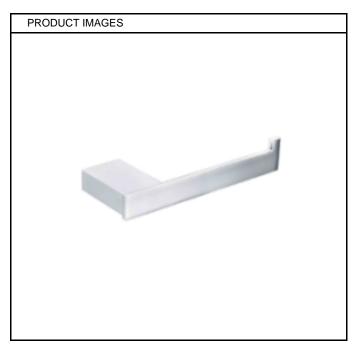

## URBAN COLLECTION

PRODUCT FEATURES Type: URBAN PAPER HOLDER Cod.: IDC-A0308

Material: Brass body Finish: Chrome finish

SPECIFICATION Installation Type: wall-hung Brass Body Test NSS: 200h

For detailed information, please see our website www.idcgroupcompany.com.