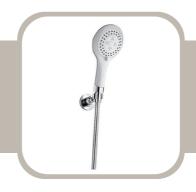

# **SHOWER SET**

PRODUCT ID RB8853-559

#### **FEATURES**

• Brass hander / brass hose/ plastic handshower Chrome

#### INCLUDED COMPONENTS

- 3-function plastic handshower
- easy clean shower spray
- universal rotating brass shower holder
- 150cm brass shower hose 1/2"