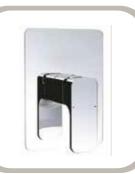

# CONCEALED BATH MIXER

PRODUCT ID AU-BR20006

#### FEATURES

- Brass Body with Zinc Lever
- Chrome Finish

#### INCLUDED COMPONENTS

- 35mm Ceramic Cartridge
- G 1/2" Connection