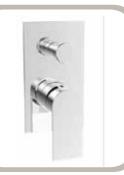

# CONCEALED BATH & SHOWER MIXER

PRODUCT ID AU-BR10006

## FEATURES

- Brass Body with Zinc Lever
- Chrome Finish

## INCLUDED COMPONENTS

- 35mm Ceramic Cartridge
- G 1/2" Connection
- Automatic Diverter