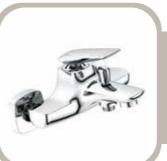

# VENTO

## EXPOSED BATH AND SHOWER MIXER

PRODUCT ID SD91241

#### FEATURES

- Brass Body with Zinc Lever
- Chrome Finish

### INCLUDED COMPONENTS

- 40mm Ceramic Cartridge
- Neoperl Aerator
- Fixing kit