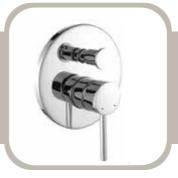

## SINGLE LEVER BATH & SHOWER MIXER WITH N-BOX

PRODUCT ID D050113

#### **FEATURES**

- Brass & Zinc Alloy
- · Chrome Finish