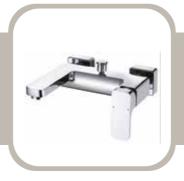

## EXPOSED BATH AND SHOWER MIXER

PRODUCT ID AU-BR20005

#### **FEATURES**

- Brass Body with Zinc Lever
- · Chrome Finish

#### INCLUDED COMPONENTS

- 35mm Ceramic Cartridge
- Neoperl Aerator
- G 1/2" Connection