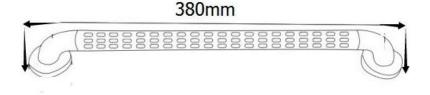

## 0024A 380mm Straight Grab Bar **Description of product:** Straight bathroom grab bar, ABS plastic surface appearance Aluminum inner tube support Suitable for installation in bathroom, especially useful for disabled or elderly people suitable for installation in public spaces or in areas with a higher frequency of use high durability, resistance to corrosion The materials of components: ABS and aluminum, size 35x380mm (outer diameter) ABS surface to make it a warm-touching feeling assembly of mounting with 6pcs or 8pcs x dia 4.8mm wall screws, zinc plated, 201 stainless steel Screws are contained in the package already

## Dimensions / Assembly +/- 2%, (mm)

A-test: ISO9001, Quality Management System Certificate No. 10618Q100155ROS