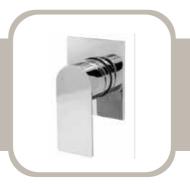

# **FLOW**

## **CONCEALED BATH MIXER**

PRODUCT ID AU-BR10005

#### **FEATURES**

- Brass Body with Zinc Lever
- Chrome Finish