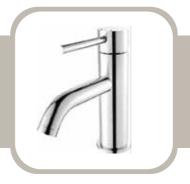

## SINGLE-LEVER BASIN MIXER

PRODUCT ID M020105

### **FEATURES**

- Brass & Zinc Alloy
- · Chrome Finish