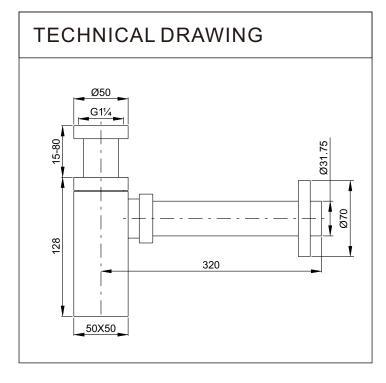

## **PRODUCT FEATURES:**

Type: Siphon
Code: A5444
Material: Brass
Finishing: Chrome

Brass siphon 1 1/4"

Plating thickness passes NSS 96H test under lab conditions!