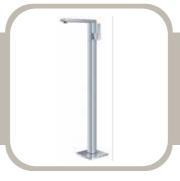

# FLOOR-STANDING BATHTUB MIXER

PRODUCT ID IDC-F0200

## **FEATURES**

- · Brass Body with Zinc Lever
- Chrome Finish

## INCLUDED COMPONENTS

- Ceramic Cartridge
- Neoperl Aerator
- Fixing Kit