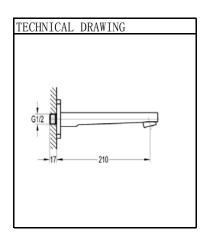

# PRODUCT FEATURES:

Type: Spout wall-mounted

Code: RBZ16 Material: Brass Finishing: Chrome

 ${\tt Components\ included:}$ 

\* 1/2" connection