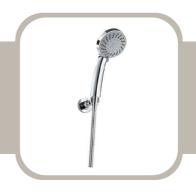

# **SHOWER SET**

PRODUCT ID RB8853-558

#### **FEATURES**

• Brass hander / brass hose/ plastic handshower Chrome

### INCLUDED COMPONENTS

- 5-function plastic handshower
- easy clean shower spray
- universal rotating brass shower holder
- 150cm brass shower hose 1/2"