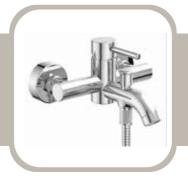

# SINGLE-LEVER BATH & SHOWER MIXER FOR EXPOSED FITTING

PRODUCT ID D050110

# **FEATURES**

- Brass & Zinc Alloy
- · Chrome Finish