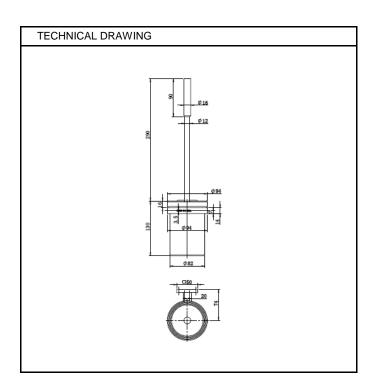

## BASIC COLLECTION

PRODUCT FEATURES Type: BASIC TOILET BRUSH HOLDER Cod.: IDC-A0227

Material: Brass body Finish: Chrome finish

SPECIFICATION Installation Type: wall-hung Brass Body Test NSS: 200h

For detailed information, please see our website www.idcgroupcompany.com.