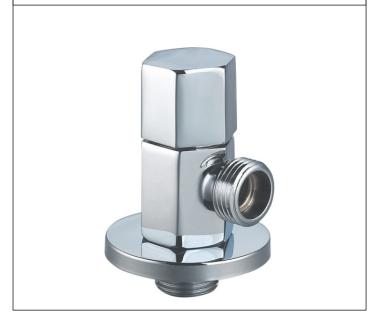

## **PRODUCT FEATURES**:

Type:Angle valveCode:A280-BMaterial:BrassFinishing:Chrome

Hexagonal angle valve1/2"X1/2"

Plating thickness passes NSS 96H test under lab conditions!