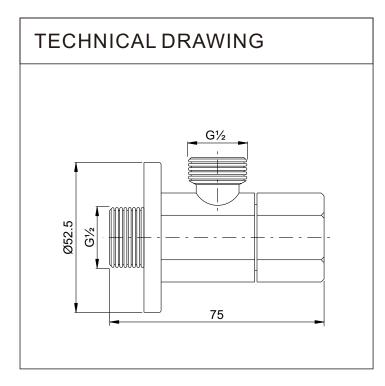

## **PRODUCT FEATURES**:

Type:Angle valveCode:A280-BMaterial:BrassFinishing:Chrome

Hexagonal angle valve1/2"X1/2"

Plating thickness passes NSS 96H test under lab conditions!