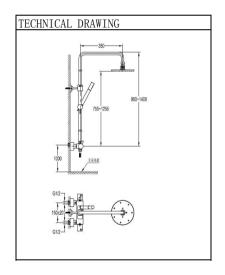

# Components included:

- $\ast$  thermostatic cartridge, anti-scald 38° C safety stop.
- \* brass shower head, diameter 18.8cm.
- \* 1-function handshower
- \* easy clean shower spray
- \* 150cm brass shower hose 1/2''
- \* overhead shower angle adjustable