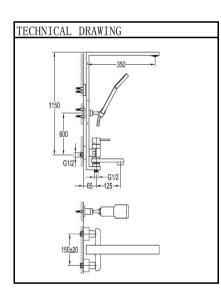

## PRODUCT FEATURES:

| Type:<br>Code:<br>Material:   | Single lever shower mixer<br>RB8166C-D56-PB<br>Brass mixer(brass handle) /brass shower holder/<br>plastic handshower / brass hose |
|-------------------------------|-----------------------------------------------------------------------------------------------------------------------------------|
| Finishing:<br>Pressure:       | Matt black                                                                                                                        |
| Components in<br>* 1-function |                                                                                                                                   |

- \* easy clean shower spray
- \* 150cm PVC shower hose 1/2"
- \* designed to run 3 outlets, spout as diverter
- \* swivel bath spout 180

FLOW RATE:L/MIN

| Water pressure | 1bar | 2bar | 3bar | 4bar | 5bar |
|----------------|------|------|------|------|------|
| Rain shower    | 7.2  | 10.8 | 13.8 | 15.6 | 18   |
| Hand shower    | 6.6  | 10.2 | 12.6 | 15   | 17.4 |
| Bath spout     | 9    | 13.2 | 16.2 | 19.8 | 22.2 |