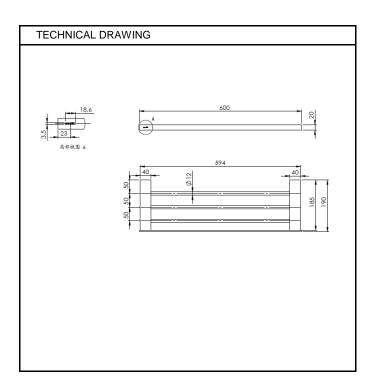

## PRODUCT IMAGES

PRODUCT FEATURES Type: URBAN TOWEL RACK 60CM Cod.: IDC-A0303

Material: Brass body Finish: Chrome finish

SPECIFICATION Installation Type: wall-hung Brass Body Test NSS: 200h

For detailed information, please see our website www.idcgroupcompany.com.