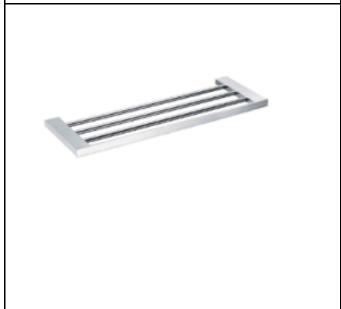

## PRODUCT IMAGES

PRODUCT FEATURES Type: URBAN TOWEL RACK 60CM Cod.: IDC-A0303

Material: Brass body Finish: Chrome finish

SPECIFICATION Installation Type: wall-hung Brass Body Test NSS: 200h

For detailed information, please see our website www.idcgroupcompany.com.