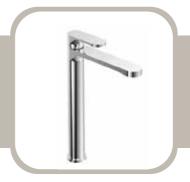

# LOOP

# SINGLE LEVER HIGH SPOUT BASIN MIXER

PRODUCT ID I-FL0005

#### **FEATURES**

- · Brass Body with Zinc Lever
- Chrome Finish