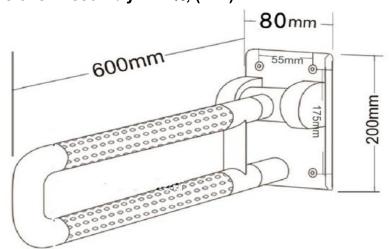

## The materials of components:

- ABS and aluminum, size 125x600mm (outer diameter)
- ABS surface to make it a warm-touching feeling
- assembly of mounting rosettes with 4pcs x dia 8mm wall screws, zinc plated
- Screws are contained in the package already

# Dimensions / Assembly +/- 2%, (mm)

A-test: ISO9001, Quality Management System Certificate No. 10618Q100155ROS