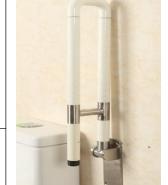

# **Folding Grab Bar**

## **Description of product:**

- Straight bathroom grab bar, ABS plastic surface appearance
- Aluminum inner tube support
- Suitable for installation in bathroom, especially useful for disabled or elderly people
- suitable for installation in public spaces or in areas with a higher frequency of use
- high durability, resistance to corrosion

## The materials of components:

- ABS and aluminum, size 125x600mm (outer diameter)
- ABS surface to make it a warm-touching feeling
- assembly of mounting rosettes with 4pcs x dia 8mm wall screws, zinc plated
- Screws are contained in the package already