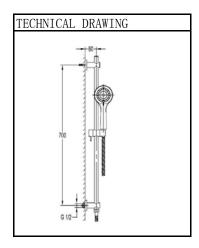

### PRODUCT FEATURES:

Type: Slide rail set with handshower and flexible hose

Code: RB9521-567

Material: Brass slide set / brass hose/ plastic handshower

Finishing: Chrome

### Components included:

\* 3-function plastic handshower

\* height adjustable handshower holder

\* 150cm brass shower hose 1/2"