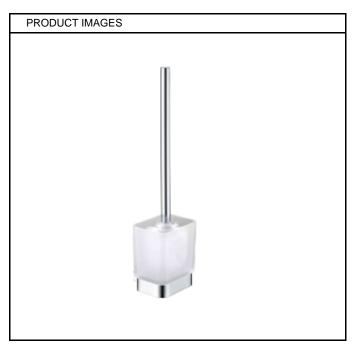

## URBAN COLLECTION

PRODUCT FEATURES Type: URBAN TOILET BRUSH HOLDER Cod.: IDC-A0313

Material: Brass body Finish: Chrome finish

SPECIFICATION Installation Type: wall-hung Brass Body Test NSS: 200h

For detailed information, please see our website www.idcgroupcompany.com.