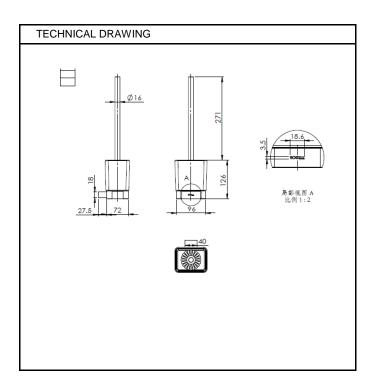

## URBAN COLLECTION

PRODUCT FEATURES Type: URBAN TOILET BRUSH HOLDER Cod.: IDC-A0313

Material: Brass body Finish: Chrome finish

SPECIFICATION Installation Type: wall-hung Brass Body Test NSS: 200h

For detailed information, please see our website www.idcgroupcompany.com.