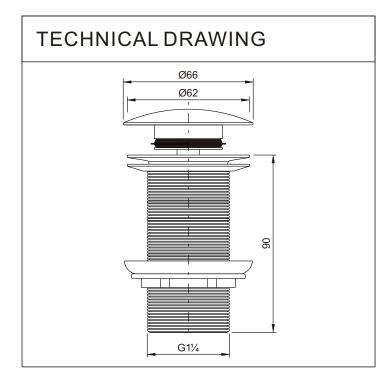

#### **PRODUCT FEATURES**:

Type:DrainerCode:A43Material:BrassFinishing:Chrome

Brass waste for basin 1 1/4" clic-clac

Plating thickness passes NSS 96H test under lab conditions!