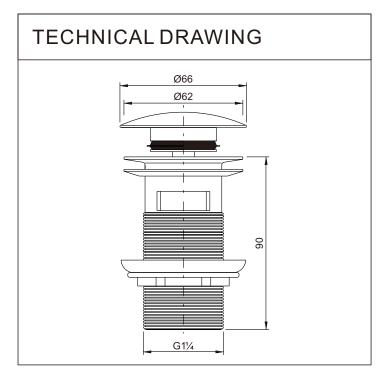

## **PRODUCT FEATURES:**

Type: Drainer Code: A43-O Material: Brass Finishing: Chrome

Brass waste for basin 1 1/4" with overflow clic-clac Plating thickness passes NSS 96H test under lab conditions!