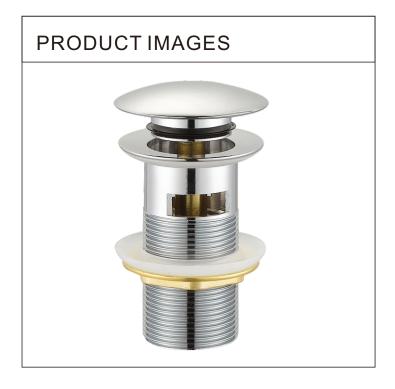

## **PRODUCT FEATURES:**

Type: Drainer Code: A43-O Material: Brass Finishing: Chrome

Brass waste for basin 1 1/4" with overflow clic-clac Plating thickness passes NSS 96H test under lab conditions!