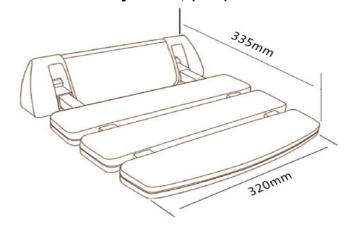

| Folding Bath Seat                                                                                                                                                                                                                                                                                                                       | 01C |
|-----------------------------------------------------------------------------------------------------------------------------------------------------------------------------------------------------------------------------------------------------------------------------------------------------------------------------------------|-----|
| Poscription of product:  - Folding bath seat, ABS plastic surface appearance - Aluminum inner tube support - Suitable for installation in bathroom, especially useful for disabled or elderly people - suitable for installation in public spaces or in areas with a higher frequency of use - high durability, resistance to corrosion |     |
| The materials of components:  - ABS surface and aluminum inner retainer, size 335x320mm (outer diameter)  - ABS surface to make it a warm-touching feeling  - assembly of mounting screws with 5 pcs x dia 6.3mm wall screws, zinc plated  - Screws are contained in the package already                                                |     |

## Dimensions / Assembly +/- 2%, (mm)

A-test: ISO9001, Quality Management System Certificate No. 10618Q100155ROS