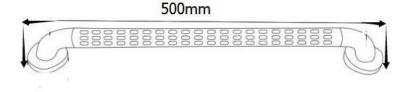

## 0024A 500mm Straight Grab Bar **Description of product:** Straight bathroom grab bar, ABS plastic surface appearance Aluminum inner tube support Suitable for installation in bathroom, especially useful for disabled or elderly people suitable for installation in public spaces or in areas with a higher frequency of use high durability, resistance to corrosion The materials of components: ABS and aluminum, size 35x500mm (outer diameter) ABS surface to make it a warm-touching feeling assembly of mounting with 6pcs or 8pcs x dia 4.8mm wall screws, zinc plated, 201 stainless steel Screws are contained in the package already

## Dimensions / Assembly +/- 2%, (mm)

A-test: ISO9001, Quality Management System Certificate No. 10618Q100155ROS