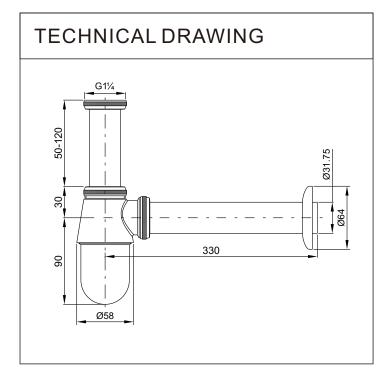

## **PRODUCT FEATURES:**

Type: Siphon
Code: A181-A
Material: Brass
Finishing: Chrome

Brass siphon 1 1/4"

Plating thickness passes NSS 96H test under lab conditions!