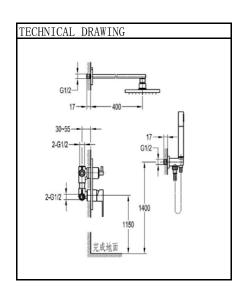

## PRODUCT FEATURES:

Type: Single lever concealed shower mixer

Code: RB9939A-D59

Material: Brass mixer(brass handle) / brass shower head /

brass shower holder/ brass handshower / brass hose

Finishing: Chrome
Pressure: 0.5~10 bar

## Components included:

\* rain shower and hand shower set

- \* 2 inlet/2 outlet, 1/2"
- \* oval brass rain shower
- \* 1-function brass handshower
- \* easy clean shower spray
- \* 150cm PVC shower hose 1/2"