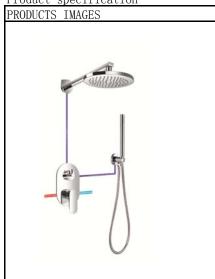

## PRODUCT FEATURES:

Type: Single lever concealed shower mixer

Code: RB9939A-D59

Material: Brass mixer(brass handle) / brass shower head /

brass shower holder/ brass handshower / brass hose

Finishing: Chrome
Pressure: 0.5~10 bar

## Components included:

\* rain shower and hand shower set

- \* 2 inlet/2 outlet, 1/2"
- \* oval brass rain shower
- \* 1-function brass handshower
- \* easy clean shower spray
- \* 150cm PVC shower hose 1/2"