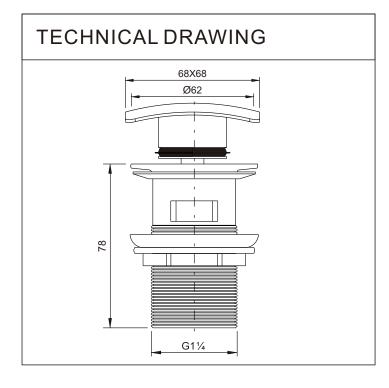

## **PRODUCT FEATURES:**

Type: Drainer Code: A38-S Material: Brass Finishing: Chrome

Brass waste for basin 1 1/4" with overflow clic-clac Plating thickness passes NSS 96H test under lab conditions!