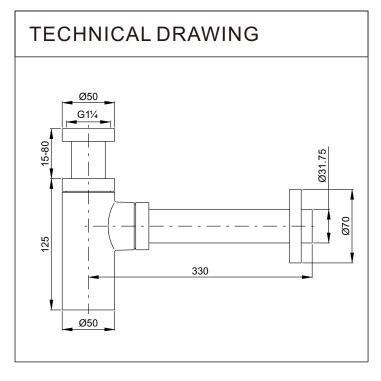

## **PRODUCT FEATURES:**

Type: Siphon
Code: A186
Material: Brass
Finishing: Chrome

Brass siphon 1 1/4"

Plating thickness passes NSS 96H test under lab conditions!