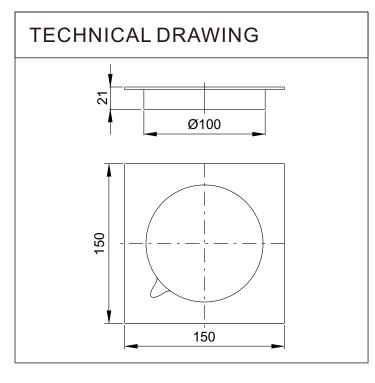

## **PRODUCT FEATURES:**

Type: Floor drain
Code: A236
Material: Brass
Finishing: Chrome

Plating thickness passes NSS 96H test under lab conditions!