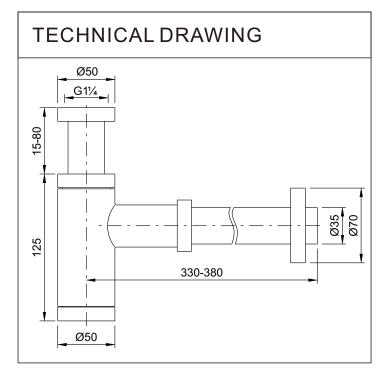

## **PRODUCT FEATURES:**

Type: Siphon
Code: A184
Material: Brass
Finishing: Chrome

Brass siphon 1 1/4"

Plating thickness passes NSS 96H test under lab conditions!