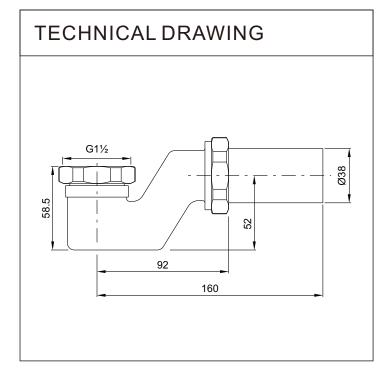

## **PRODUCT FEATURES:**

Type: P-tube for bathtub

Code: A1015-7 Material: Brass