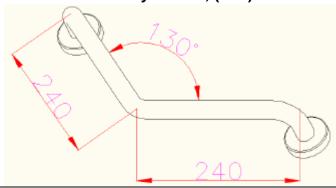

## Dimensions / Assembly +/- 2%, (mm)

78 mm, height 17 mm

A-test: SIQ, Slovenian institue for quality and metrology No.T212-0050/11