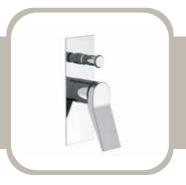

# SINGLE LEVER SHOWER MIXER

PRODUCT ID SD91291RB

# **FEATURES**

- Brass Body with Zinc Lever
- Chrome Finish

### INCLUDED COMPONENTS

- 35mm Ceramic Cartridge
- Fixing kit