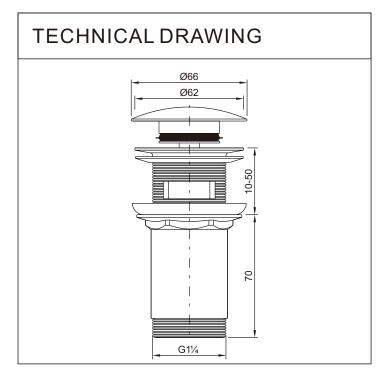

## **PRODUCT FEATURES:**

Type: Drainer Code: A706 Material: Brass Finishing: Chrome

Brass waste for basin 1 1/4" with overflow clic-clac Plating thickness passes NSS 96H test under lab conditions!