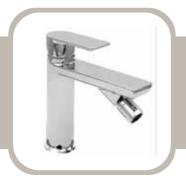

## SINGLE LEVER BIDET MIXER

PRODUCT ID AU-BR10009

### **FEATURES**

- · Brass Body with Zinc Lever
- Chrome Finish

### INCLUDED COMPONENTS

- 25mm Ceramic Cartridge
- Neoperl Aerator
- A pair of Stainless Steel Flexible Hoses 1/2" Connection
- Brass pop-up waste
- Fixing kit