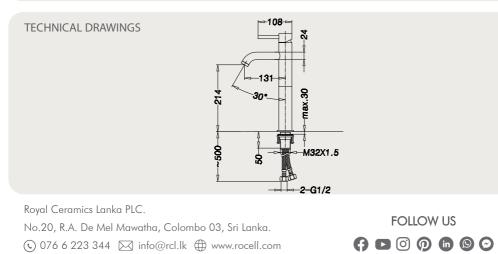

## REMARKS

- Inside Nominal Diameter: G  $\frac{1}{2}$
- Applicable inlet pressure: 0.05Mpa 1.0Mpa
- Best reference pressure: 0.3Mpa-0.6Mpa
- Applicable temperature: <90°C
- Package: Neutral Packing
- PCS/ CTN: 8pcs
- CBM/CTN: 0.09m<sup>3</sup>
- G.W. / CTN: 23.60kg