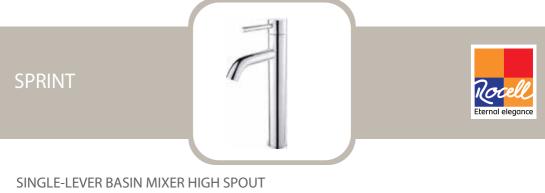

PRODUCT ID M020106

## FEATURES

- Brass & Zinc Alloy
- Chrome Finish

## REMARKS

- Inside Nominal Diameter: G  $\frac{1}{2}$
- Applicable inlet pressure: 0.05Mpa 1.0Mpa
- Best reference pressure: 0.3Mpa-0.6Mpa
- Applicable temperature: <90°C
- Package: Neutral Packing
- PCS/ CTN: 8pcs
- CBM/CTN: 0.09m<sup>3</sup>
- G.W. / CTN: 23.60kg

## WARRANTY

• ROCELL BATHWARE guarantees all its Chrome plated ranges of mixers and taps for a period of 5 years from the date of purchase against defect of work or materials, except for the electronic parts and the internal components such as ceramic cartridges, headworks and thermostatic cartridges which are guaranteed for a period of 2 years.

The guarantee is only offered when products are installed and cared for in line with proper fitting and main