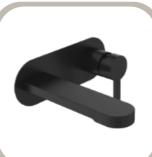

# NOIR

# WALL-MOUNTED CONCEALED BASIN MIXER

PRODUCT ID I-FLS0076

## FEATURES

- Brass Body with Zinc Lever
- Matte Black Finish